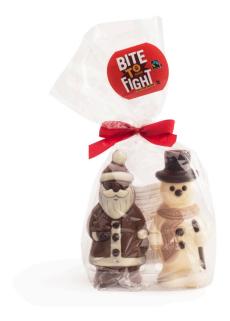

# Santa+Snowman(2x50g)x15

OXFAM Fair Trade

15 x 100 g

Partner: CPR Canaan (Ivory Coast)

Total fair trade ingredients: 76 %

## Net content

100 g

## Consumer unit packaging

Plastic foil