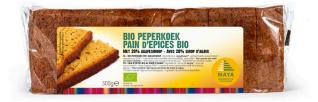

## Maya Organic gingerbread 12 x 300 g

Organic gingerbread with 20% organic agave syrup from Mexico. Delicious plain or with a little butter. As breakfast, snack or during exercise.

Ingredients: RYE flour°, inverted cane sugar syrup°, agave syrup 20% \*°, water, raising agent (sodium hydrogen carbonate), spices°